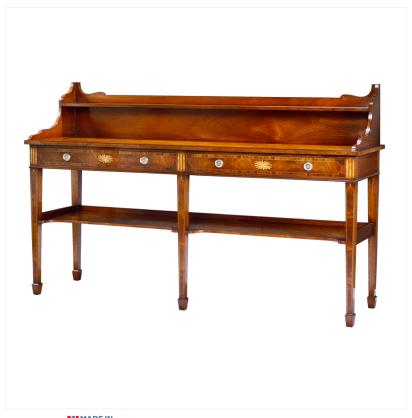

## MAHOGANY BAR TABLE

MADE IN BRITAIN Proudly handmade at our workshops in Suffolk, England

A Sheraton influenced design, this Mahogany Bar Table has fine inlays, crossbanding and motifs. The two tier top and central undershelf provide plenty of practical, yet elegant, space.