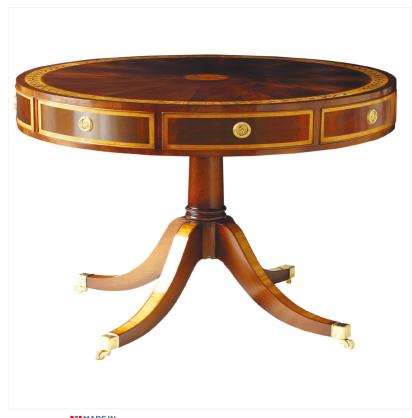

## MAHOGANY & SATINWOOD DRUM TABLE

MADEIN Proudly handmade at our workshops in Suffolk, England

Reference No: RL.17283/MPR Height: 76cm / 30 inches Diameter: 100cm / 39 inches