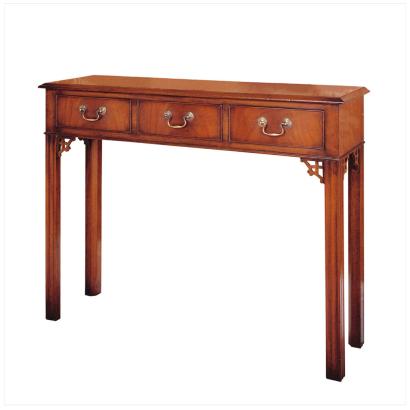

## MAHOGANY SIDE TABLE WITH 3 DRAWERS

MADEIN Proudly handmade at our workshops in Suffolk, England

An elegant and useful side table with open fret details under the drawers and end rails.

Also available as a 2-drawer version: RL.14399/B

Reference No: RL.14399 Height: 84cm / 33 Width: 107cm / 42" Depth: 30cm / 12