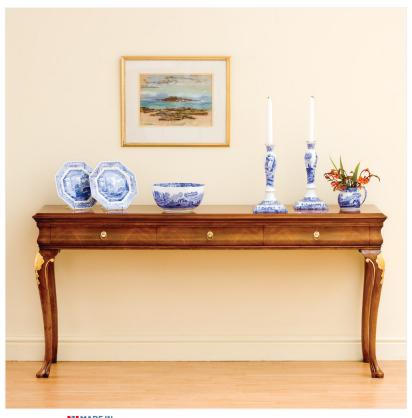

## WALNUT & GILT SIDETABLE

MADE IN BRITAIN Proudly handmade at our workshops in Suffolk, England

Reference No: RL.24409 Height: 79cm / 31 inches Width: 168cm / 66 inches Depth: 46cm / 18 inches