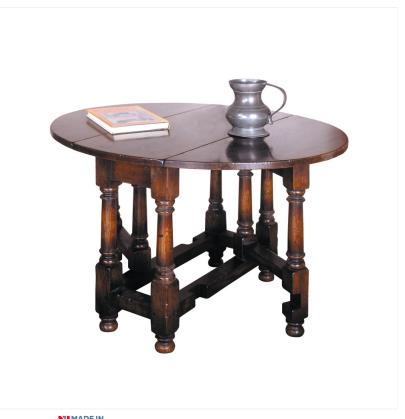

## OAK MINIATURE GATELEG TABLE

Reference No: RL.519/G Height: 48cm / 19 inches Width: 76cm / 30 inches Depth: 61cm / 24 inches