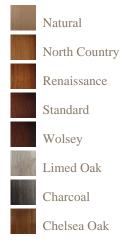

## Wood colours

## Finishes

A finish is a very personal choice, one of our experienced sales team will discuss and advise on the best finish for your piece of furniture.

All finishes are hand applied to give the piece that extra high quality finish.