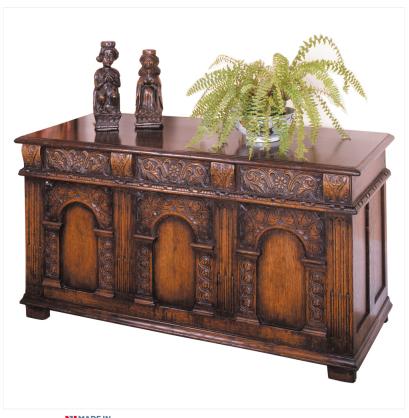

## OAK COFFER

MADEIN Proudly handmade at our workshops in Suffolk, England

Reference No: RL.193 Height: 61cm / 24 inches Width: 116cm / 46 inches Depth: 50cm / 19 inches