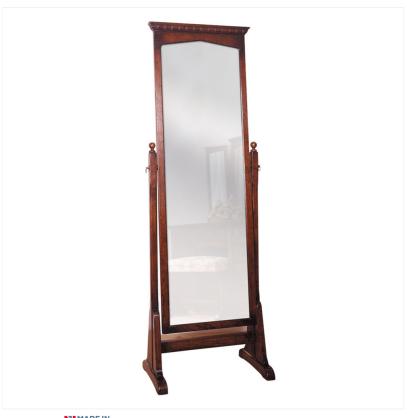

## OAK CHEVAL MIRROR

MADEIN Proudly handmade at our workshops in Suffolk, England

Reference No: RL.24104 Height: 168cm / 66 inches Width: 56cm / 22 inches