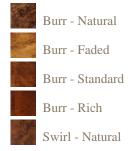

## **Wood colours**

## Finishes

A finish is a very personal choice, one of our experienced sales team will discuss and advise on the best finish for your piece of furniture.

All finishes are hand applied to give the piece that extra high quality finish.