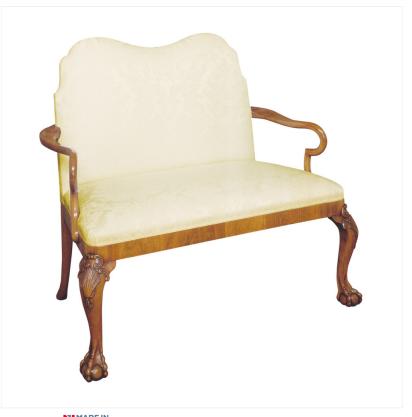

## WALNUT LOVE SEAT

Reference No: RL.23247/R Height: 110cm / 43 inches Width: 112cm / 44 inches Depth: 69cm / 27 inches