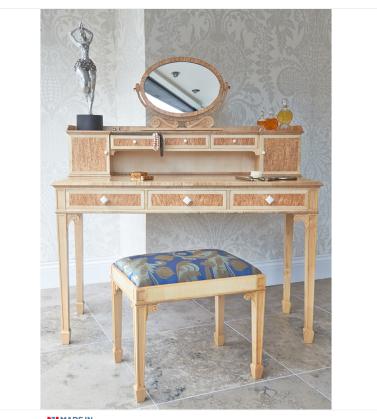

## KARELIAN BIRCH LADIES DESK / DRESSING TABLE & MIRROR

**MADE IN** Proudly handmade at our workshops in Suffolk, England

Reference No: KR.3 Width: 122cm / 48 inches Height: 137cm / 54 inches Depth: 39cm / 19 inches