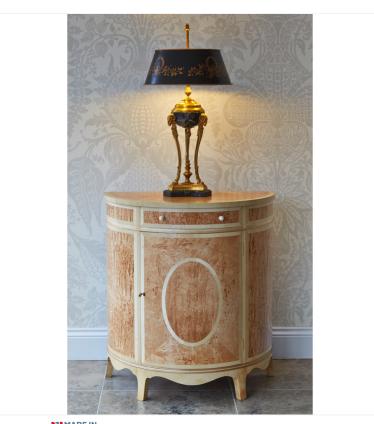

## KARELIAN BIRCH COMMODE

**MADE IN** Proudly handmade at our workshops in Suffolk, England

Reference No: KR.2 Width: 84cm / 33" Height: 92cm / 36" Depth: 42cm / 17"