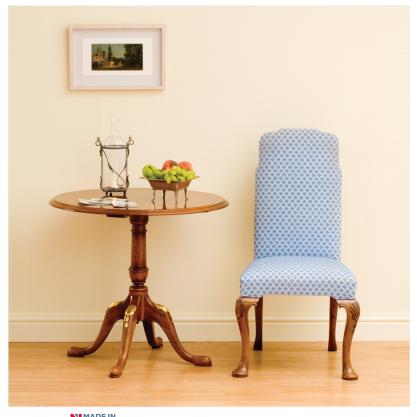

## WALNUT & GILT CIRCULAR TABLE

**MADE IN** Proudly handmade at our workshops in Suffolk, England

Walnut & Gilt Circular Table shown here with Walnut Single chair (ref. RL.202/D).

Reference No: RL.18318/L Height: 72cm / 28 inches Diameter: 80cm / 31 inches