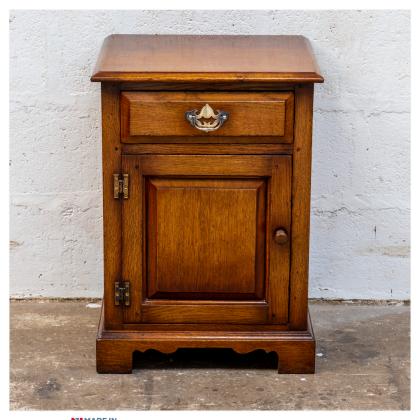

# OAK BEDSIDE TABLE

**MADE IN** Proudly handmade at our workshops in Suffolk, England

A beautiful solid oak bedside table. The cabinet features a drawer with brass plate handle and a cupboard with a fielded panel, with a shelf.

### 1 x Available in 'Renaissance' as seen with door hung on left

Reference No: RL.22878/L - Sale Height: 64cm / 25 inches Width: 46cm / 18 inches Depth: 43cm / 17 inches