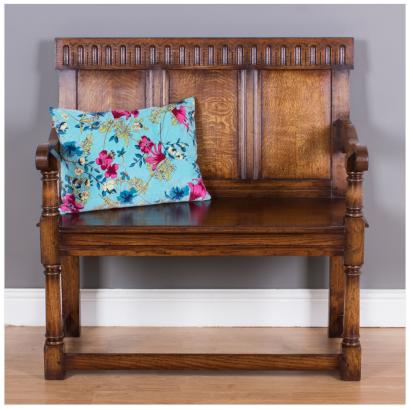

## OAK BENCH SEAT

MADE IN BRITAIN Proudly handmade at our workshops in Suffolk, England

An Oak Bench Seat with shaped arms and a carved rail.

Reference No: RL.6719/G Height: 95cm / 37½ inches Width: 94cm / 37 inches Depth: 58cm / 23 inches