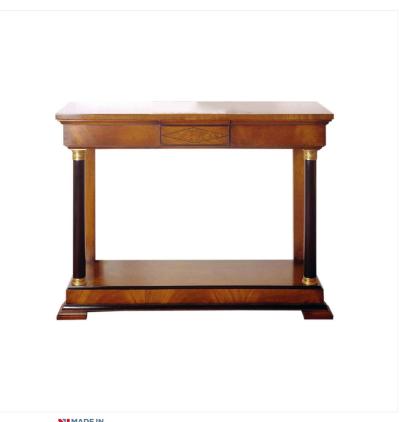

## MAHOGANY EMPIRE SIDE TABLE

Reference No: RL.23427/A Height: 81cm / 32 inches Width: 122cm / 48 inches Depth: 40cm / 16 inches