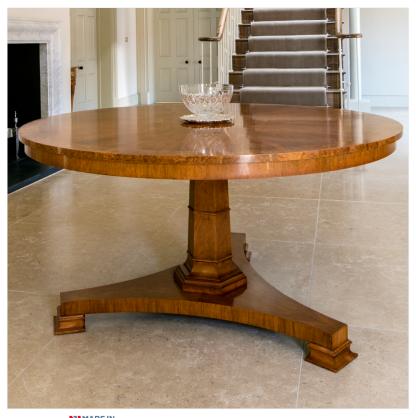

## WALNUT CENTRE TABLE

MADEIN Proudly handmade at our workshops in Suffolk, England

Reference No: RL.24821 Height: 77cm/30" Diameter: 152cm/60"