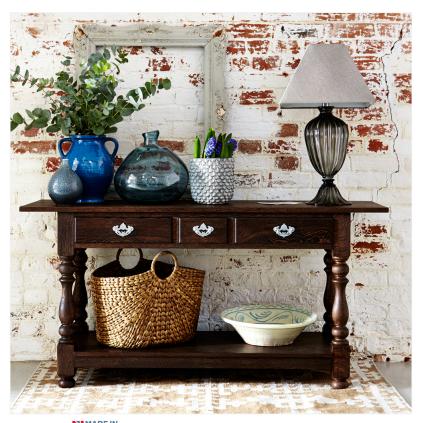

## OAK CONSOLE TABLE

MADE IN Proudly handmade at our workshops in Suffolk, England

An attractive Oak hall (or sofa) table, with the top overhanging three attractive drawers featuring chrome handles. The base has turned legs and a useful pot board. Shown in an ebonised oak finish.