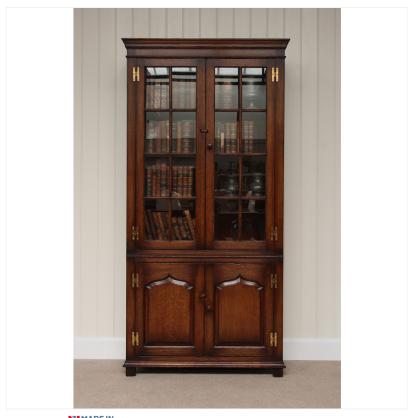

## OAK BOOKCASE

MADEIN Proudly handmade at our workshops in Suffolk, England

An oak bookcase with fielded panels and 3 wooden shelves behind glazed doors

Reference No: RL.20546/FP Width: 91cm / 36 inches Height: 183cm / 72 inches Depth: 41cm / 16 inches