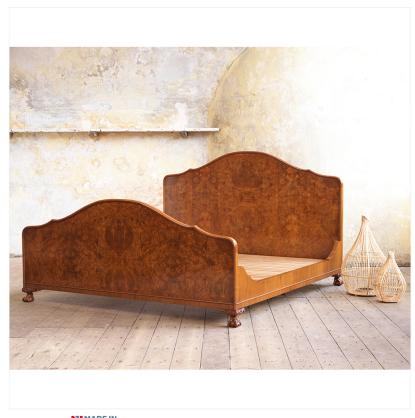

## WALNUT BED

MADEIN Proudly handmade at our workshops in Suffolk, England

Beautiful burr walnut veneered bed including hand carved feet. Can be made to any required size, please enquire for details.

Reference No: RL.15587/JLW Height: 127cm / 50 inches Width: 203cm / 80 inches Length: 216cm / 85 inches