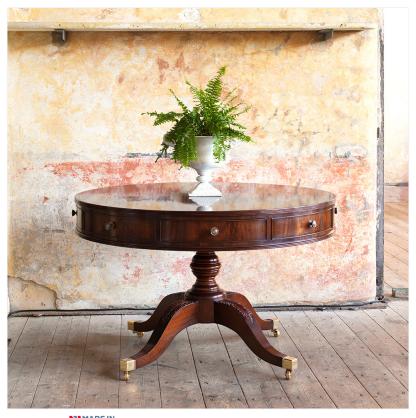

## MAHOGANY DRUM TABLE

MADE IN Proudly handmade at our workshops in Suffolk, England

A mahogany Drumtable with a central pedestal bulb featuring a hand-carved acanthus leaf embellishment

Reference No: RL.24913 Height: 76cm / 30 inches Diameter: 122cm / 48 inches