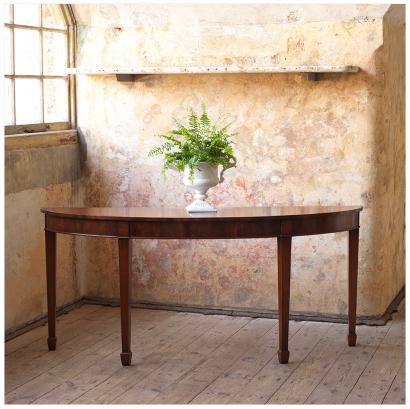

## MAHOGANY SIDE TABLE

MADE IN BRITAIN Proudly handmade at our workshops in Suffolk, England

This handmade mahogany sidetable has a demi-lune shape and handsome proportions and distinctive flame mahogany inlay on the top.