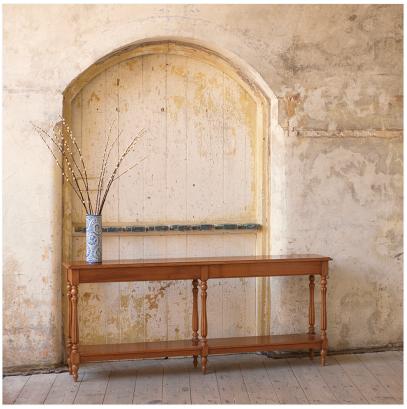

## OAK SIDE TABLE

MADE IN Proudly handmade at our workshops in Suffolk, England

A thin, elegant oak console table with beautiful turned legs.

Reference No: RL.24935 (oak) Height: 75cm / 30 inches Width: 180cm / 71 inches Depth: 30cm / 12 inches