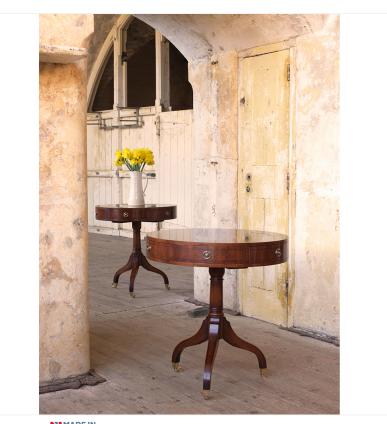

## MAHOGANY DRUM TABLE

BRITAIN Proudly handmade at our workshops in Suffolk, England

A slight adaption made on an original design by removing the inlaid centre feature.

Reference No: RL.21904 no inlay Height: 74cm / 29 inches Diameter: 68cm / 27 inches