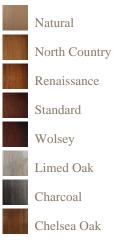

## Wood colours

## Finishes

A finish is a very personal choice, one of our experienced sales team will discuss and advise on the best finish for your piece of furniture.

All finishes are hand applied to give the piece that extra high quality finish.