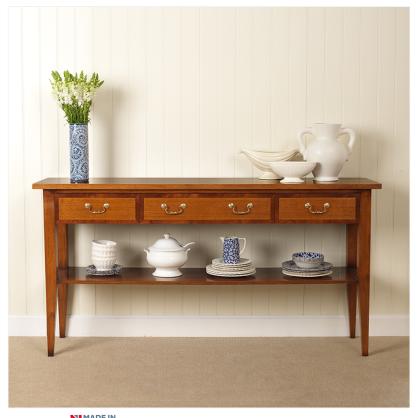

## OAK SERVING TABLE

An elegant oak serving table with mahogany cross-banding to the drawer fronts. Featuring a useful mid height shelf and tapered legs.

Reference No: RL.24934 Height: 94cm / 37 inches Width: 183cm / 72 inches Depth: 43cm / 17 inches