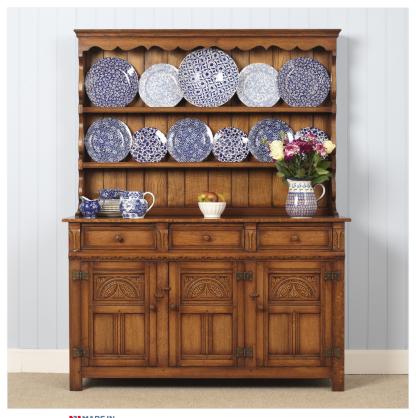

## OAK DRESSER & RACK

MADE IN Proudly handmade at our workshops in Suffolk, England

An Oak dresser with a delicately shaped, simple plate rack. The base features lunette carving with fluted pilasters and is complemented by the wrought iron hinges. The cupboards have wooden knobs and turn buttons.

Reference No: RL.29/TM Height: 179cm / 70.5 inches Width: 137cm / 54 inches Depth: 46cm / 18 inches