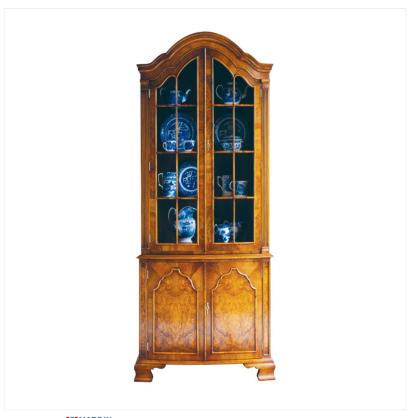

## WALNUT BOW-FRONTED CORNER DISPLAY CABINET

MADE IN BRITAIN Proudly handmade at our workshops in Suffolk, England

Reference No: RL.16226/DCB Height: 208cm / 82in

Width: 91cm / 36in Depth: 46cm / 18in