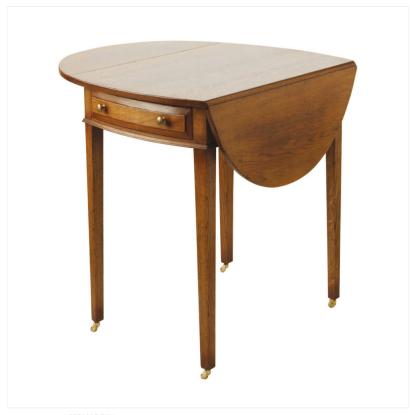

## OAK PEMBROKE FOLDING TABLE

MADE IN BRITAIN Proudly handmade at our workshops in Suffolk, England

A delicate Oak Pembroke table with drop leaves and a single drawer. The square tapered legs feature fine brass socket castors.

Reference No: RL.23276/A

Width: 107cm / 42 inches open and 53cm / 21 inches

closed Depth: 76cm / 30 inches Height: 74cm / 29 inches