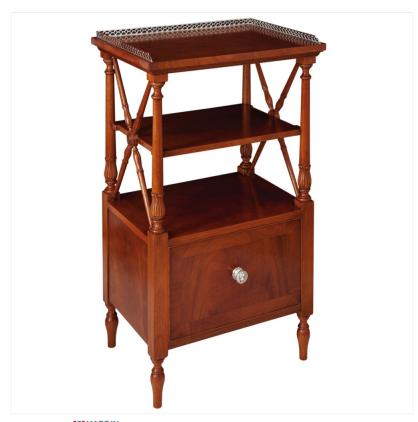

## MAHOGANY BEDSIDE TABLE WITH BRASS GALLERY

MADE IN BRITAIN Proudly handmade at our workshops in Suffolk, England

Reference No: RL24674 Height: 91cm/36? Width: 54cm/21? Depth: 41cm/16?