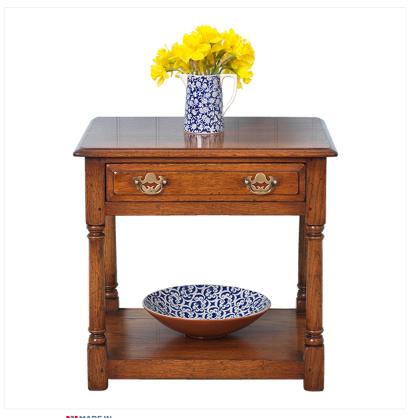

## OAK END TABLE

MADE IN BRITAIN Proudly handmade at our workshops in Suffolk, England

An Oak end table with thumb-moulded top. This has a practical drawer with fielded panelled front, raised upon simple barrel-turned legs and a useful pot shelf.

Reference No: RL.21828/S Width: 61cm / 24 inches Depth: 51cm / 20 inches Height: 58cm / 23 inches