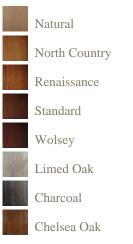

## Wood colours

## Finishes

A finish is a very personal choice, one of our experienced sales team will discuss and advise on the best finish for your piece of furniture.

All finishes are hand applied to give the piece that extra high quality finish.