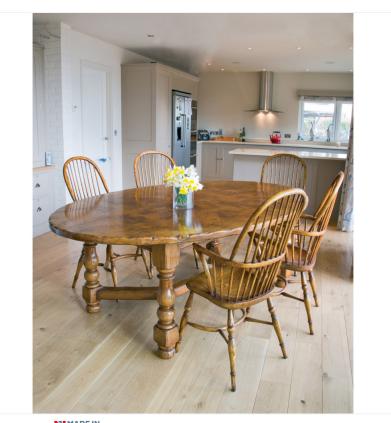

## OAK OVAL DINING TABLE

**MADE IN** Proudly handmade at our workshops in Suffolk, England

A magnificent oak oval table. This beautiful table is raised upon baluster-turned legs and incorporating "Y" shaped stretchers. The top is made from carefully selected Oak timbers.

Also available RL.20727 108" x 66".

Reference No: RL.20727/H Height: 77cm / 30 inches Length: 244cm / 96 inches Width: 168cm / 60 inches