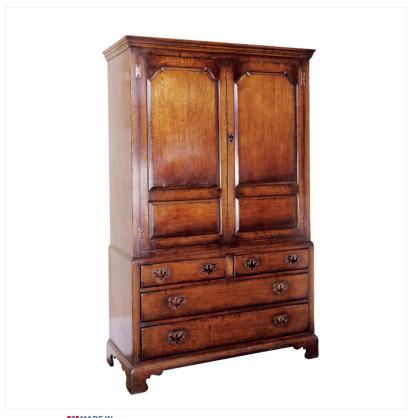

## OAK GENTLEMAN'S PRESS

MADE IN BRITAIN Proudly handmade at our workshops in Suffolk, England

A classic oak Gentleman's Press with arch-shaped fielded panels based on a design, circa 1760. The piece offers excellent storage with its mix of small and large drawers and hanging rails to the top section. The top doors are fitted with special brass locks and escutcheon plates. As with all of our furniture, we can make this to a bespoke size and it is available in your choice of finish.