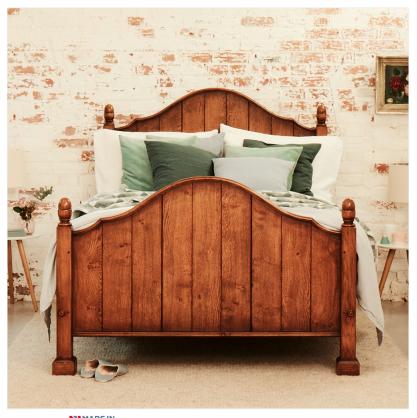

## OAK BED

MADE IN Proudly handmade at our workshops in Suffolk, England

Oak bed with elegantly curved tongue and grooved head and foot board topped off with acorn finials

Reference No: RL.24951/G Height: 135cm / 53 inches Width: 183cm / 72 inches Depth: 206cm / 89 inches