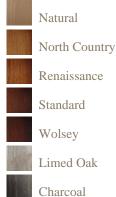

## **Wood colours**

## Finishes

Chelsea Oak

A finish is a very personal choice, one of our experienced sales team will discuss and advise on the best finish for your piece of furniture.

All finishes are hand applied to give the piece that extra high quality finish.