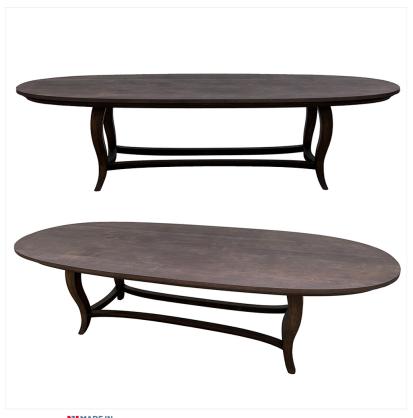

## OAK OVAL TABLE WITH SWEEPING LEGS

MADE IN BRITAIN Proudly handmade at our workshops in Suffolk, England

A stunning oak oval table, with sweeping legs and shaped stretchers.

Reference No: RL.25121/Rev.B Height: 77cm / 30-1/4 inches Width: 300cm / 118in Depth: 120cm / 47in