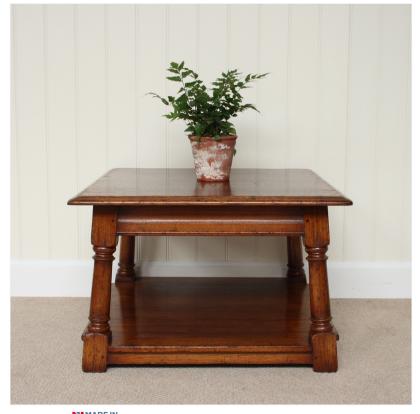

## OAK END TABLE

Reference No: RL.22057/ET Height: 47cm / 18 inches Depth: 60cm / 23 inches Width: 60cm / 23 inches