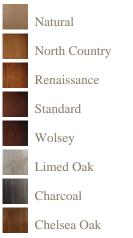

## Wood colours

## Finishes

A finish is a very personal choice, one of our experienced sales team will discuss and advise on the best finish for your piece of furniture.

All finishes are hand applied to give the piece that extra high quality finish.