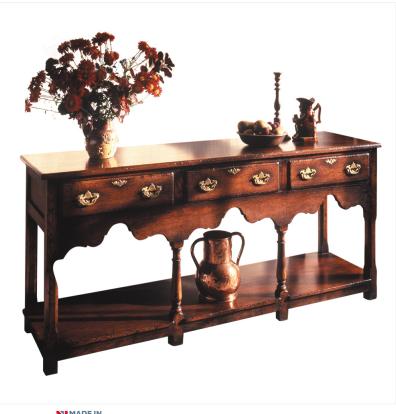

## OAK YEOMANS DRESSER BASE

A classic South Wales leg dresser base, made from fine Oak. The drawers, with their double handles, feature locks with shaped brass escutcheons set above an attractive shaped apron, raised upon two outer legs with chamfered details and two centre supports with baluster turning. It features a useful pot board.

Reference No: RL.18100 Height: 76cm / 30 inches Depth: 46cm / 18 inches Width: 168cm / 66 inches