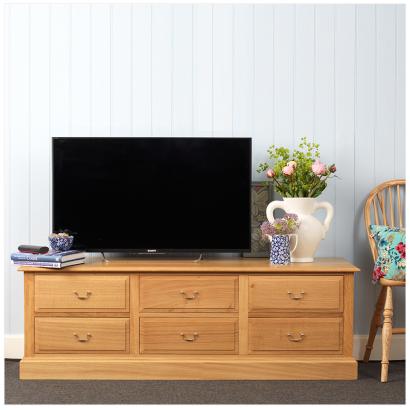

## OAK TELEVISION CHEST

MADE IN Proudly handmade at our workshops in Suffolk, England

A TV cabinet built to accommodate up to a 60-inch

Reference No: RL.774/AWD/FF Height: 52cm / 201/2 inches Width: 158cm / 62 inches Depth: 50cm / 19 inches