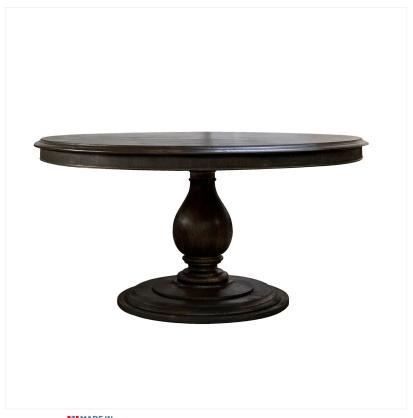

## OAK CIRCULAR TABLE

MADEIN Proudly handmade at our workshops in Suffolk, England

An attractive oak round table with large turned base.

Reference No: RL.25195/Rev.B Height: 77cm / 30-1/4 inches Diameter: 150cm / 59 inches