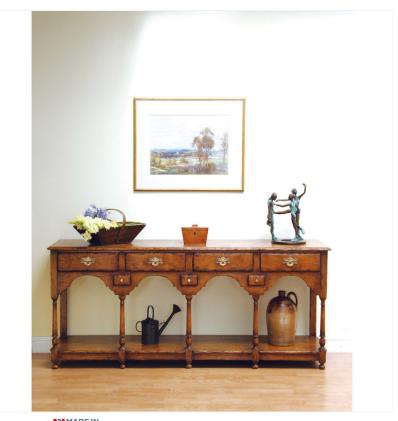

## OAK DRESSER BASE WITH SPICE DRAWERS

**MADE IN** Proudly handmade at our workshops in Suffolk, England

A superb South Wales dresser base made from selected Oak. Featuring three small spice drawers set into the arched and delicately shaped apron and raised upon four simple turned legs terminating in bun feet, below the solid oak pot board.

Reference No: RL.24579 Height: 84cm / 33 inches Depth: 53cm / 21 inches Width: 213cm / 84 inches