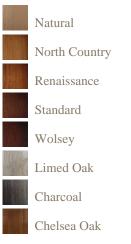

## Wood colours

## Finishes

A finish is a very personal choice, one of our experienced sales team will discuss and advise on the best finish for your piece of furniture.

All finishes are hand applied to give the piece that extra high quality finish.