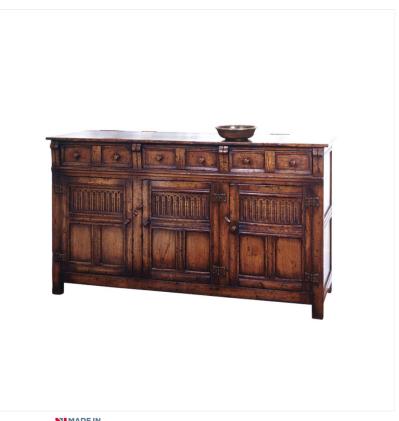

## OAK SIDEBOARD

A very useful Oak sideboard with three drawers above carved, fluted panels of the lower doors. Iron hinges complement the doors, which are fitted with wooden knobs and turn buttons.

Reference No: RL.35/K Height: 84cm / 33 inches Width: 168cm / 66 inches Depth: 46cm / 18 inches