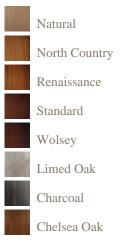

## Wood colours

## Finishes

A finish is a very personal choice, one of our experienced sales team will discuss and advise on the best finish for your piece of furniture.

All finishes are hand applied to give the piece that extra high quality finish.