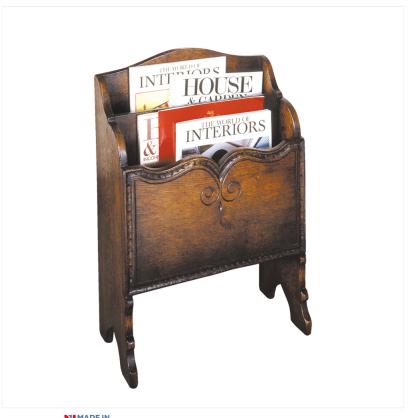

## OAK MAGAZINE TABLE

An attractive magazine rack with carved detail to the front panel.