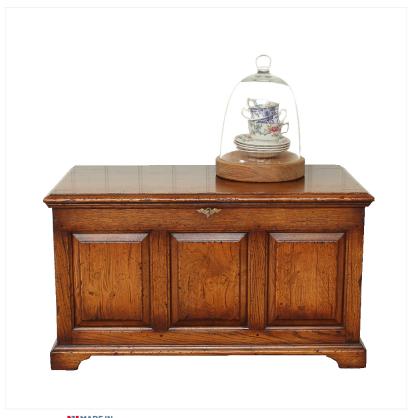

## OAK MINIATURE DOWER CHEST

MADEIN Proudly handmade at our workshops in Suffolk, England

Reference No: RL.21422/D16A Height: 46cm / 18 inches Width: 81cm / 32 inches Depth: 43cm / 17 inches