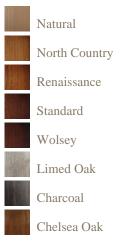

## Wood colours

## Finishes

A finish is a very personal choice, one of our experienced sales team will discuss and advise on the best finish for your piece of furniture.

All finishes are hand applied to give the piece that extra high quality finish.