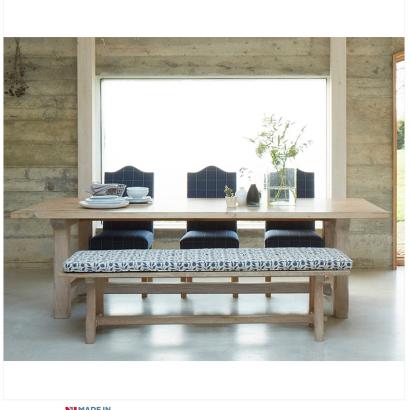

## OAK REFECTORY TABLE

A fine oak refectory table. This table has an Hstretcher with chamfered detail on the stretcher and legs. This can be ordered at any size.

Reference No: RL.24990 Height: 77cm / 30-1/4 inches Width: 107cm / 42 inches Length: 259cm / 102 inches