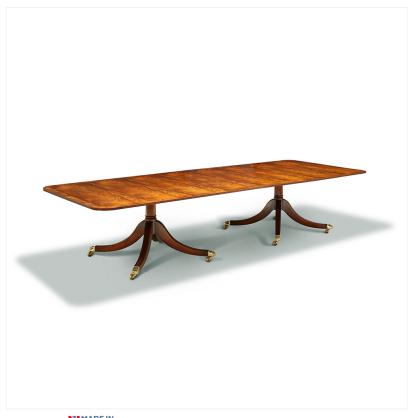

## MAHOGANY DINING TABLE

MADEIN Proudly handmade at our workshops in Suffolk, England

This superb two pedestal Mahogany Dining or Boardroom Table, measuring over 12 feet, has a wide crossbanded detail to the fine flame veneered Mahogany, reeded edge top. The wide-splay pedestals are finished with fine solid brass castors.