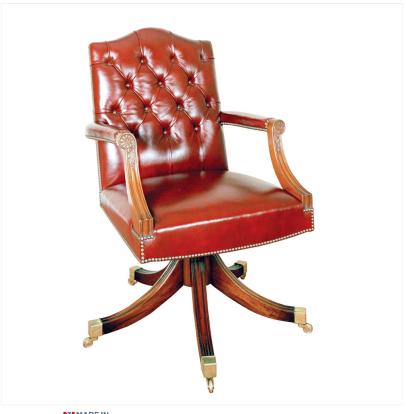

## MAHOGANY DIRECTOR'S SWIVEL CHAIR WITH BUTTONED BACK

Reference No: RL.16547/S/BB Height: 107cm / 42 inches Width: 61cm / 24 inches Depth: 56cm / 22 inches