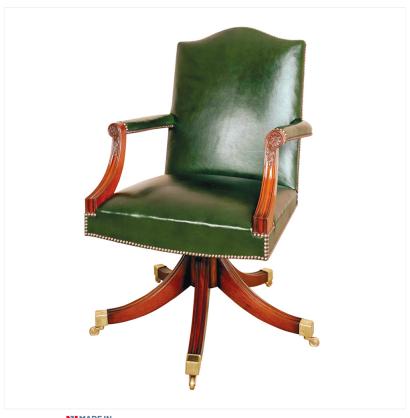

## MAHOGANY DIRECTOR'S SWIVEL CHAIR

MADEIN Proudly handmade at our workshops in Suffolk, England

Reference No: RL.16547/S Height: 107cm / 42 inches Width: 61cm / 24 inches Depth: 56cm / 22 inches