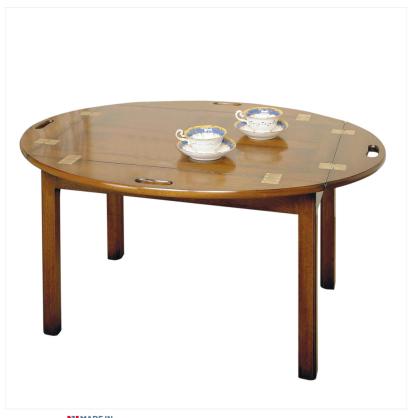

## MAHOGANY BUTLER'S TRAY

MADE IN BRITAIN Proudly handmade at our workshops in Suffolk, England

Reference No: RL.222/F Height: 49cm / 19 inches Width: 107cm / 42 inches Depth: 81cm / 32 inches