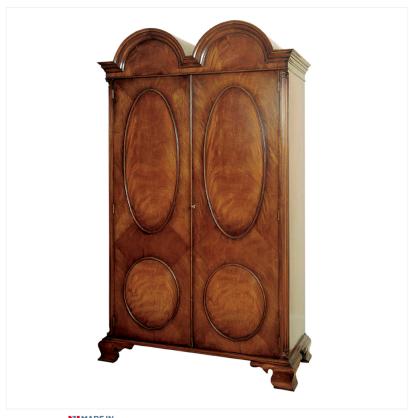

## MAHOGANY DOUBLE DOME WARDROBE

MADEIN Proudly handmade at our workshops in Suffolk, England