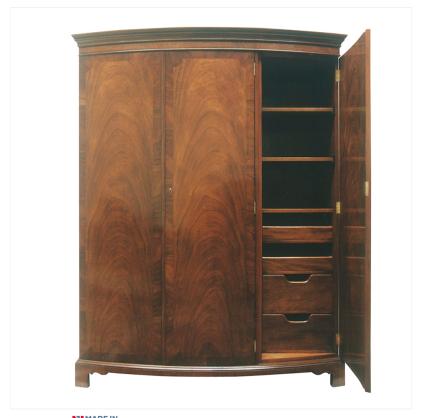

## MAHOGANY BOW FRONT WARDROBE

MADE IN BRITAIN Proudly handmade at our workshops in Suffolk, England

Reference No: RL.21316 Height: 190cm / 75 inches Width: 153cm / 60 inches Depth: 63cm / 25 inches