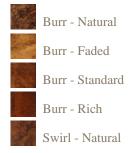

## Wood colours

## **Finishes**

A finish is a very personal choice, one of our experienced sales team will discuss and advise on the best finish for your piece of furniture.

All finishes are hand applied to give the piece that extra high quality finish.