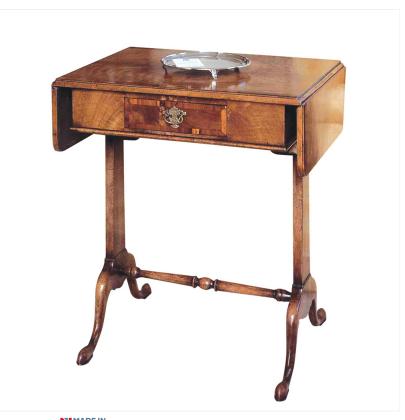

## WALNUT MINIATURE SOFA TABLE

Reference No: RL.9077 Height: 61cm / 24 inches Width: 84cm / 33 inches Depth: 41cm / 16 inches