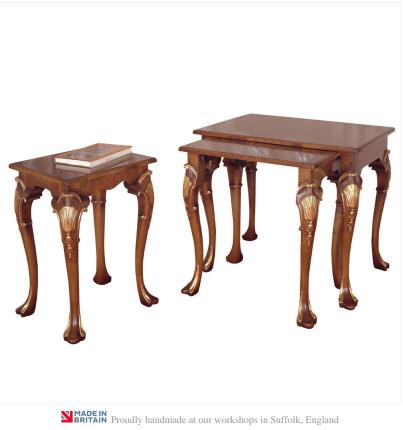

## WALNUT & GILT NEST OF TABLES

Reference No: RL.18282/AG Width: 61cm / 24 inches Depth: 40cm / 16 inches Height: 53cm / 21 inches