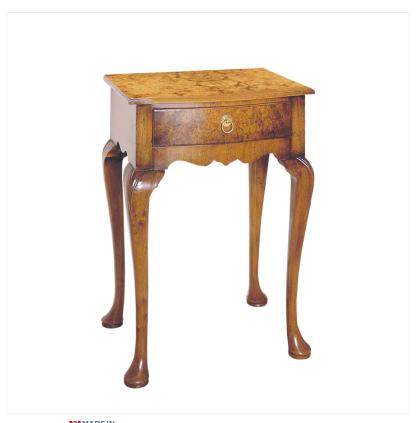

## WALNUT SIDE TABLE

MADEIN Proudly handmade at our workshops in Suffolk, England